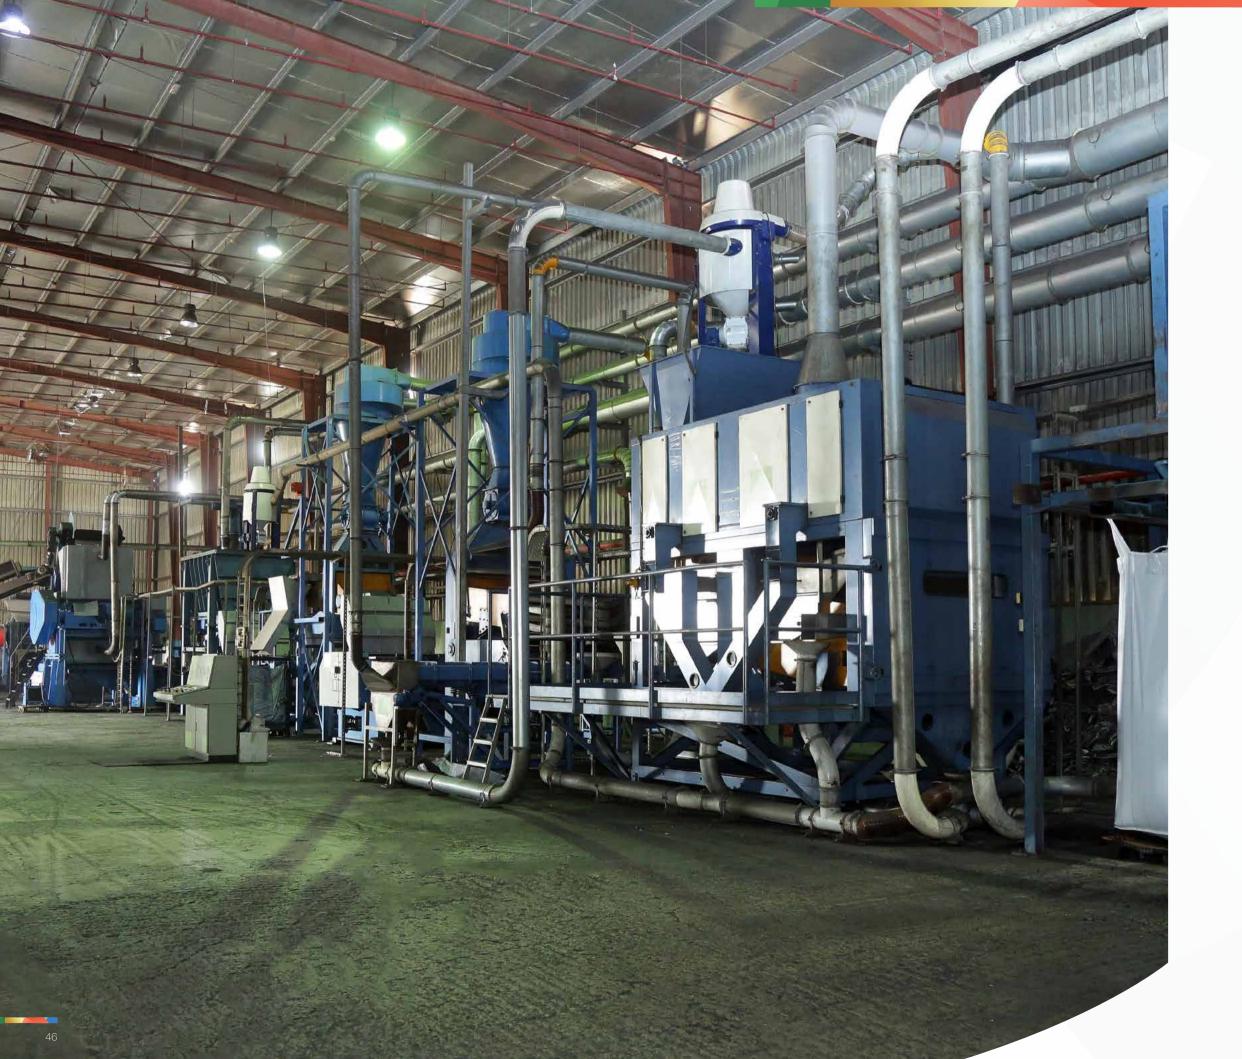

### NATIONAL RUBBER INDUSTRIAL

Established in 2004, National Rubber Industrial has specialized in combatting the enormous and heterogeneous waste of tyres. We pride ourselves as an organisation that has been formed to recycle the hugely accumulated tyre wastes and help the government in turning this waste into reusable material like tyre granulate, crumb rubber, steel, iron granules and fiber. Equipped with state-of-the-art machinery producing a wide range of recycled tyre products, National Rubber Industrial, with an installed capacity to process 15000 MT tyes per annnum.

The useful portion of a tyre is shredded and converted into granules, rubber and steel that's 99% free from fiber. While we ensure that our customers get only the best quality products, our target is to improve the industry by providing products at the most competent prices.

## Recycling for a Better Future.