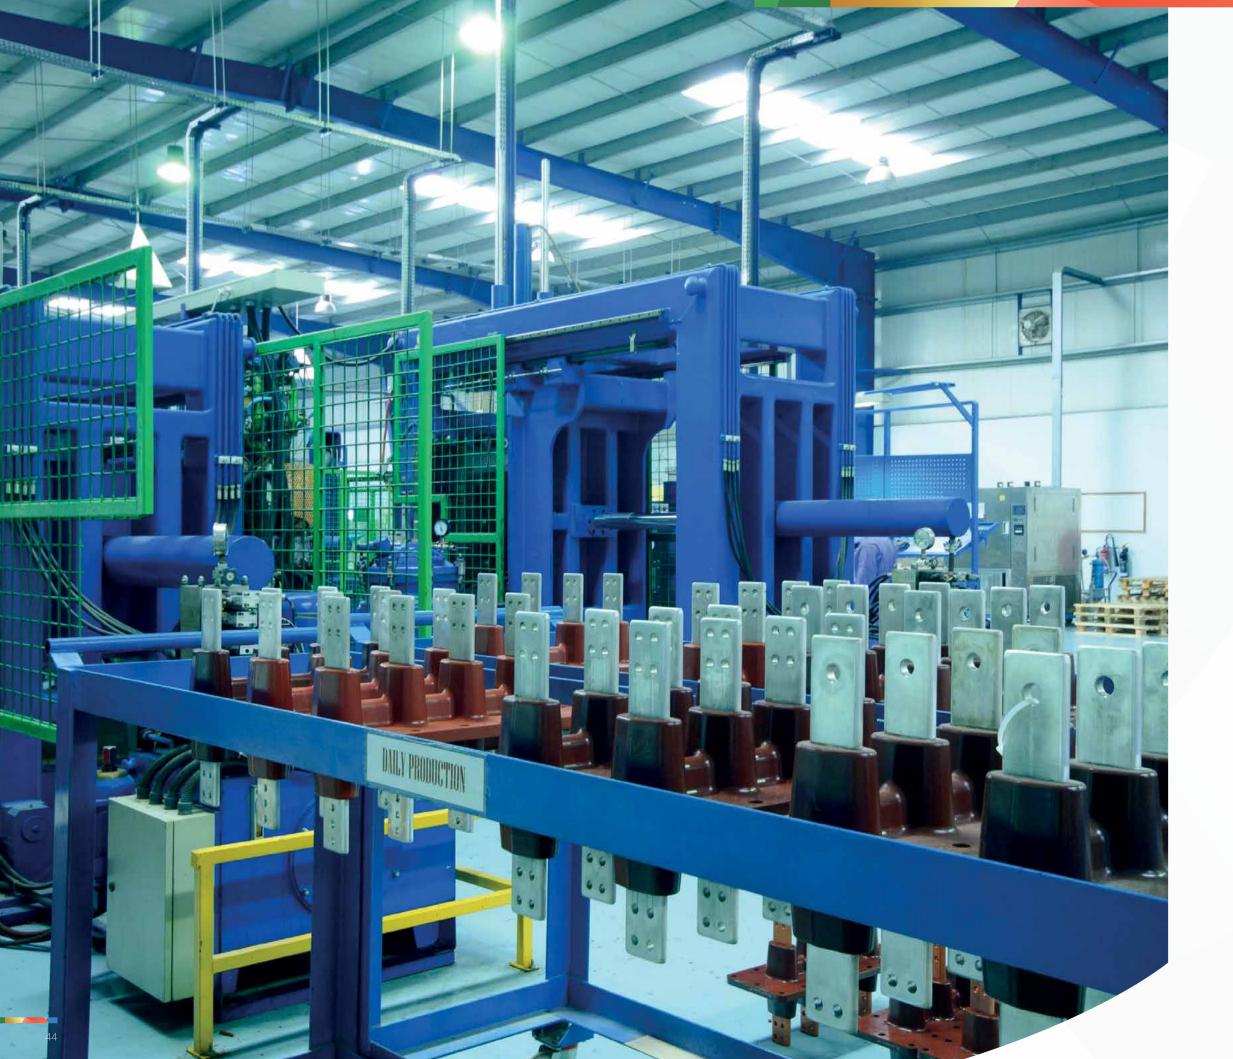

## **GLOBAL TRANSFORMERS & SWITCHGEARS FZO**

Global Transformers & Switchgears (GTS) is a leading specialised manufacturer of oil immersed power & distribution transformers ranging from 100 kVA to 100 MVA. These transformers are designed and customized as per IEC standards to the requirements of utilities in the MENA region. Transformers up to 30 MVA capacity are type tested in KEMA and other respected labs worldwide.

The company has state-of-the-art production facilities and a sophisticated testing facility in Dubai's Jebel Ali Free Zone. GTS is a reputed industry partner serving utilities, oil & gas, military and other infrastructure sectors.