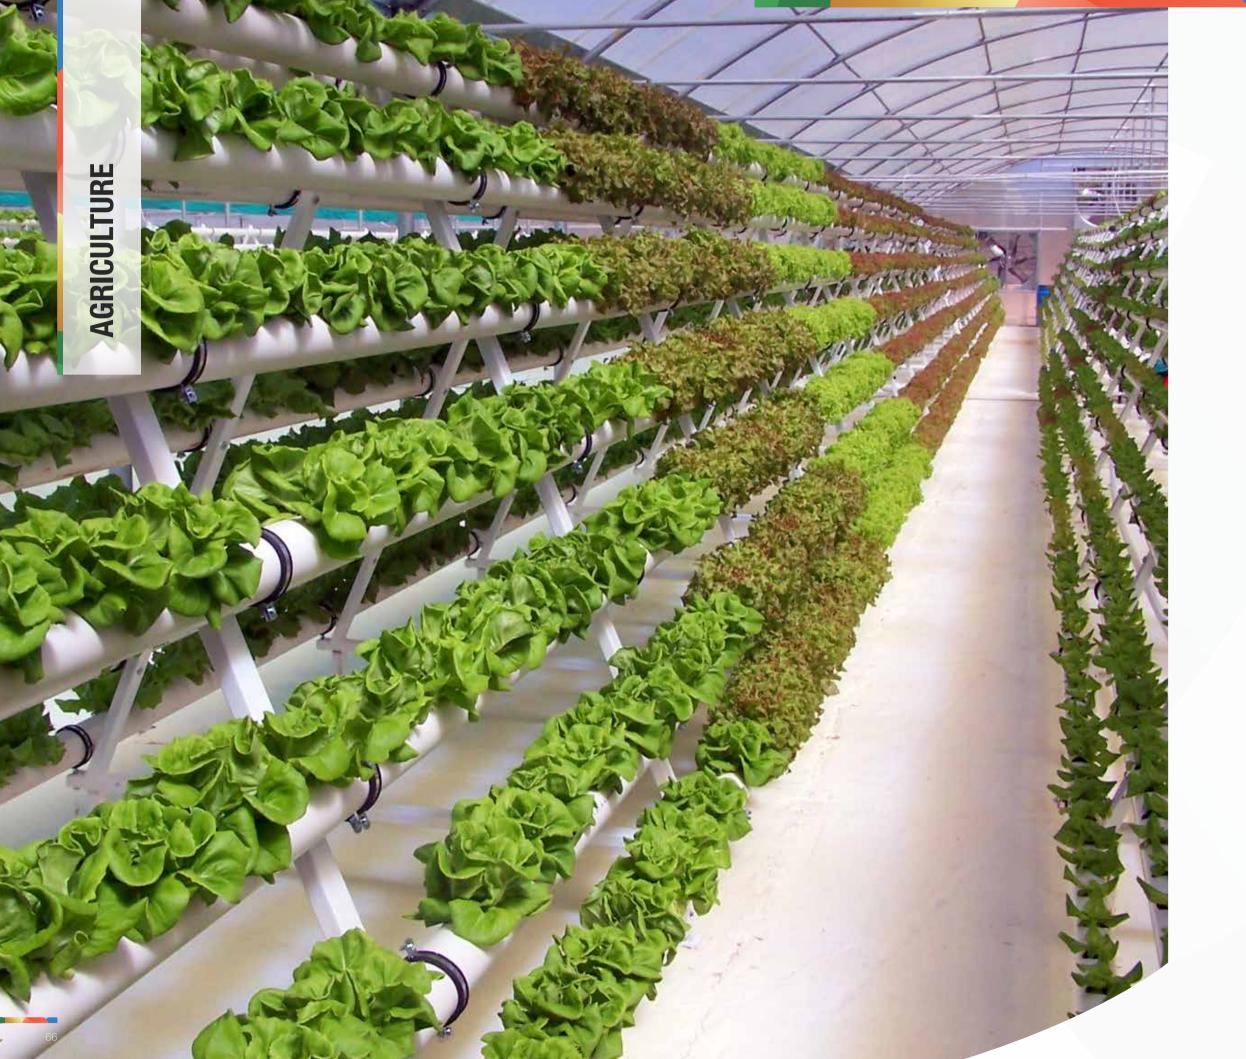

#### **EMIRATES HYDROPONIC FARMS**

Emirates Hydroponics Farms (EHF) is the only company in the entire Middle Eastern region to possess the revolutionary patented RGS hydroponics greenhouse technology. EHF's first multimillion dollar climate controlled greenhouse, completed in 2005, is located within easy reach of both Abu Dhabi and Dubai. Professionally managed under European experts who have established successful hydroponics facilities in countries such as Japan, Australia and in the Pacific Islands of Fiji.

EHF has gained a rather interesting reputation among clients as "Little Holland in the UAE". This name came about because lettuces grown all year round at EHF are mainly of European varieties.

### A Decision for Nature.

Emirates Hydroponics Farms