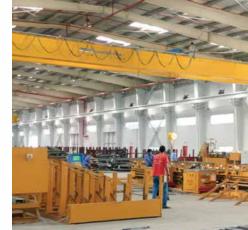

# GBMT STRUCTURAL STEEL MANUFACTURING INDUSTRIES LLC

GBMT Structural Steel Manufacturing Industries provides rebar cut and bend solutions from its Three state-of-the-art facilities in Dubai Investment Park - 2 , Dubai Industrial City and ICAD - 3 Abu Dhabi with an annual capacity of 240,000 MT. The company offers deformed steel bars cut & bend as per shop drawings, threading & coupler services and epoxy coated cut and bend deformed bars.

#### **GBMT Steel Services LLC**

GBMT Steel Services is one of the prominent ISO-certified stockists of structural steel products in the GCC region. GBMT offers structural steel for oil and gas, construction and heavy/light steel fabrication. The company's stockyard in Dubai Industrial City has the latest warehousing and transport facilities, specially designed to handle flat and long structural steel products.