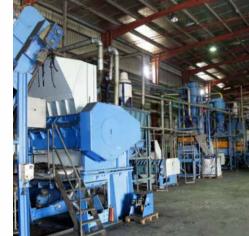

### NATIONAL RUBBER INDUSTRIAL

Established in 2004, National Rubber Industrial has specialized in combatting the enormous and heterogeneous waste of tyres. We pride ourselves as an organisation that has been formed to recycle the hugely accumulated tyre wastes and help the government in turning this waste into reusable material like tyre granulate, crumb rubber, steel, iron granules and fiber. Equipped with state-of-the-art machinery producing a wide range of recycled tyre products, National Rubber Industrial, with an installed capacity to process 15000 MT tyes per annnum.

The useful portion of a tyre is shredded and converted into granules, rubber and steel that's 99% free from fiber. While we ensure that our customers get only the best quality products, our target is to improve the industry by providing products at the most competent prices.

## Recycling for a Better Future.