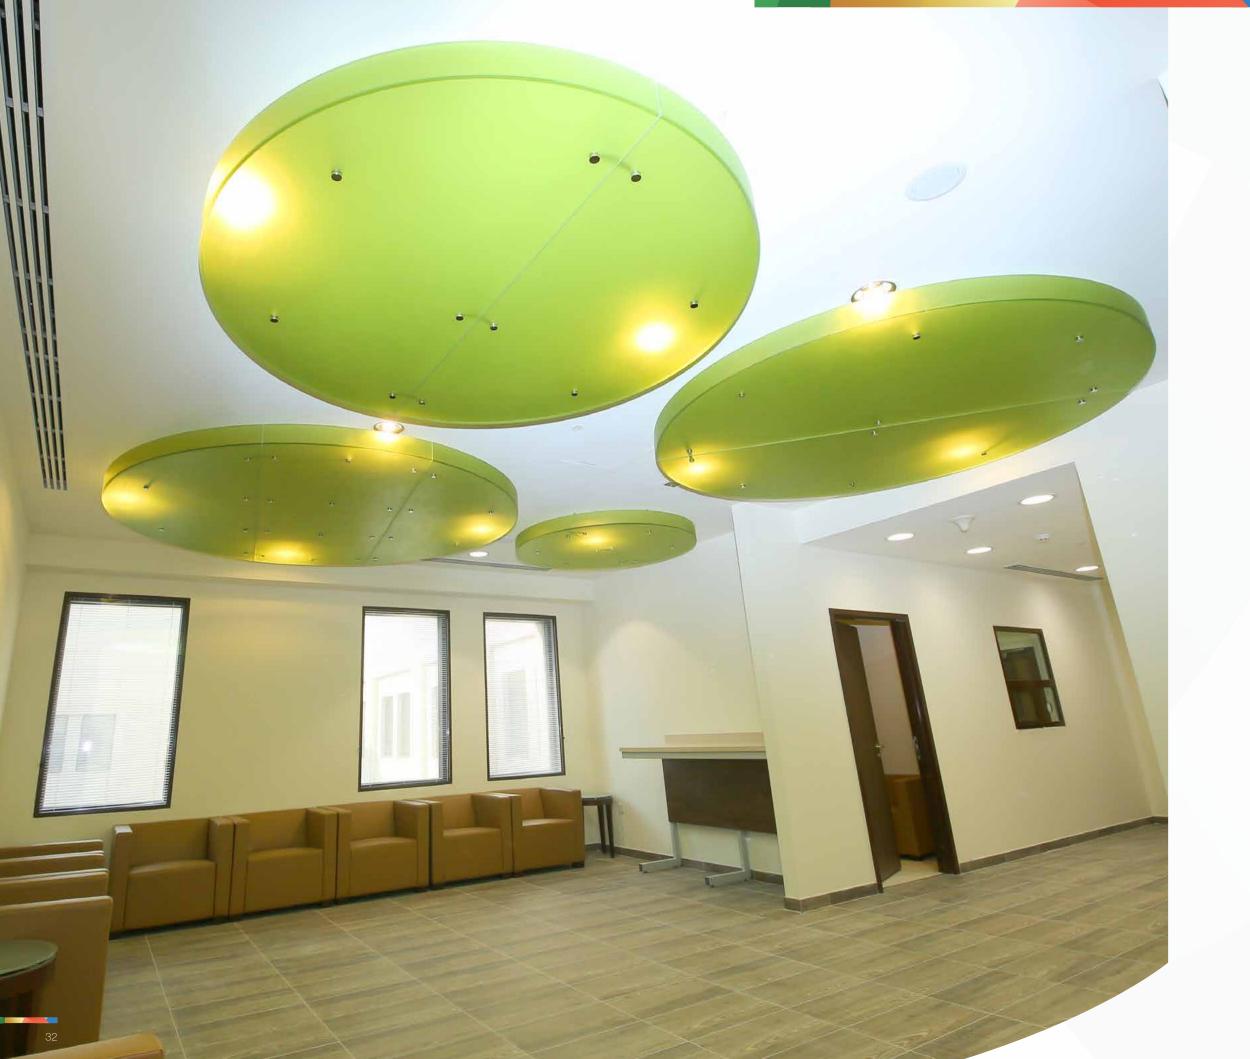

# ROYAL MEGA INTERIOR DESIGN AND DECOR

Royal Mega Interiors is one of the top ten contractors in the interior and fit out industry.

The company's success flows from its long-term relationships with reputed clients, and its superior standards of professional service and on-time project delivery.

The company offers a wide range of services from false ceiling works and partitions to fitting kitchens to providing hotel and office furniture. Royal Mega Interiors has especially strong expertise in decorative ceilings, acoustic flooring, demountable and drywall partitions, raised access floors and decorative doors and frames.

# Creating Distinctive Interiors